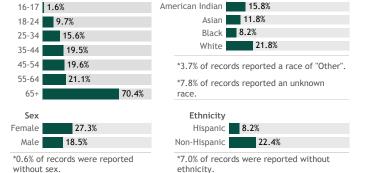

## **COVID-19 Vaccines for Wisconsin Residents**

Updated: 3/18/2021

HERC region data

See data for:

Residents who have received at least one dose
Residents who have completed the vaccine series

#### Wisconsin residents who have received at least one dose by county

#### Click a county to filter data



© 2021 Mapbox © OpenStreetMap

0

11/29

### Percent of Wisconsin residents who have received at least one dose

The orange represents the population for whom the vaccine is authorized. The gray indicates the population under 16 years of age for whom the vaccines are not authorized.





View more data on racial and ethnic disparities in Wisconsin

# Vaccine doses for Wisconsin residents by week





\*Current week may be incomplete.