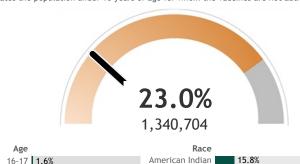

### Percent of Wisconsin residents who have received at least one dose

The orange represents the population for whom the vaccine is authorized. The gray indicates the population under 16 years of age for whom the vaccines are not authorized.