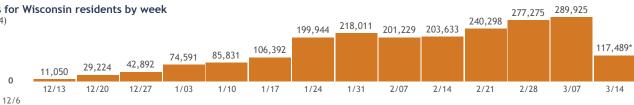

# Vaccine doses for Wisconsin residents by week

\*Current week may be incomplete.